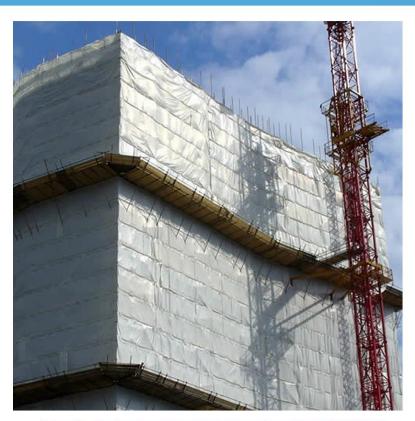

## **Scaffold Sheeting**

Scaffold Sheeting is durable, heavy duty plastic sheeting for use as protection on scaffolding reducing rain and wind penetration which improves safety and the working environment for construction personnel. The distance between the eyelets is approximately 80mm.