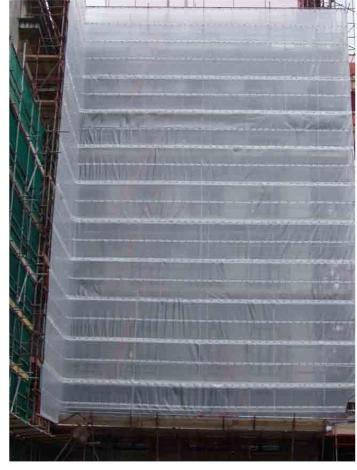

## **Scaffold Sheeting**

Scaffold Sheeting is durable, heavy duty plastic sheeting for use as protection on scaffolding reducing rain and wind penetration which improves safety and the working environment for construction personnel. The distance between the eyelets is approximately 80mm.